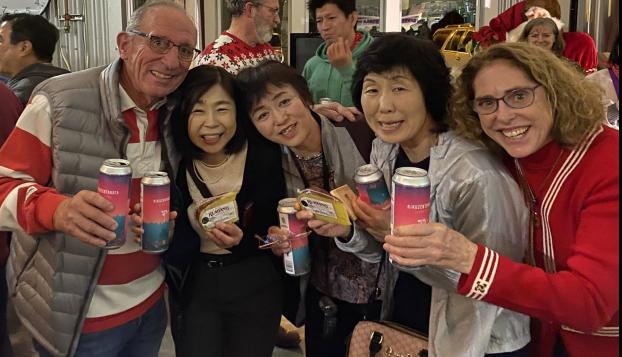

#### **BUILDING THE FOUNDATION FOR A FOREVER RELATIONSHIP -**COLLABORATION BETWEEN OUR COMMUNITIES

- 1. Micro-Brewing
- 2. Cheese
- 3. Rikuzentakata Salt
- 4. US Embassy Empowering Collaborative Practices
- 5. Aquaculture and Fisheries
- 6. Building the Workforce of the Future: Internship and Education
- 7. United Nation World Tsunami Awareness -Sustainability Initiative