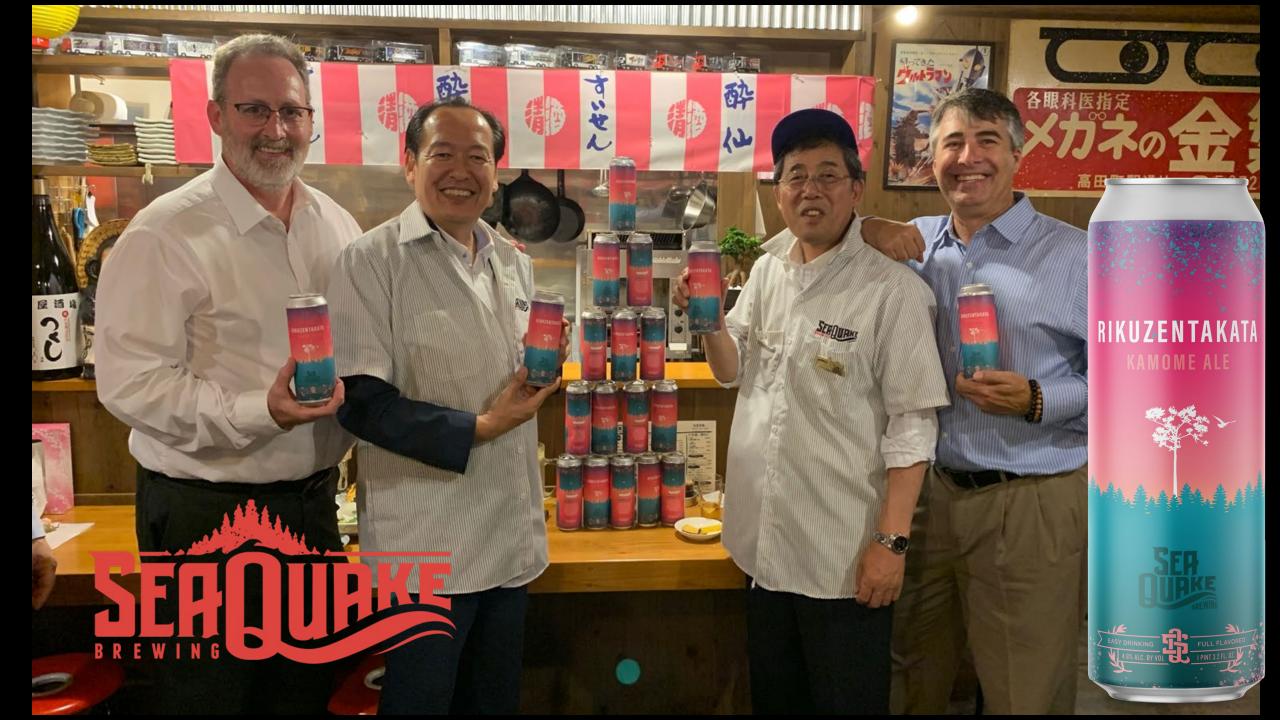

#### **BUILDING THE FOUNDATION FOR A FOREVER RELATIONSHIP -**COLLABORATION BETWEEN OUR COMMUNITIES

- 1. Micro-Brewing
- 2. Cheese
- 3. Rikuzentakata Salt
- 4. US Embassy Empowering Collaborative Practices
- 5. Aquaculture and Fisheries
- 6. Building the Workforce of the Future: Internship and Education
- 7. United Nation World Tsunami Awareness -Sustainability Initiative