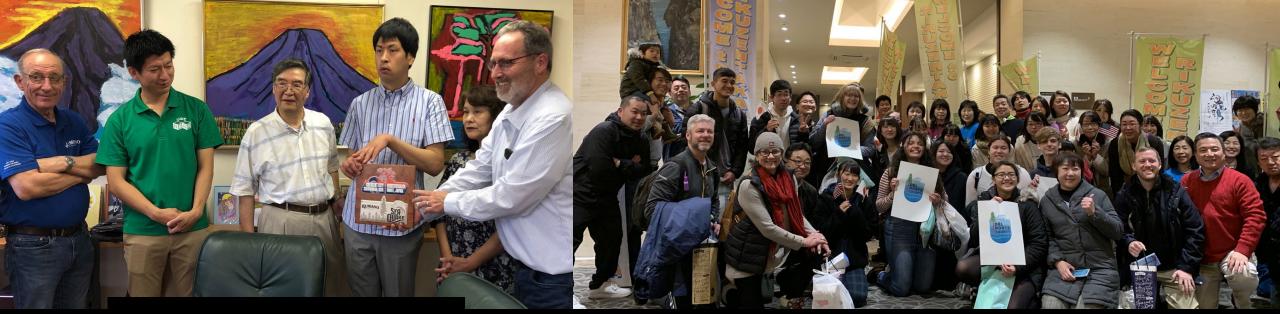

#### SISTER SCHOOLS ARE FORMED: February 2017

#### JAPAN CLUB DEL NORTE HIGH SCHOOL -A RELATIONSHIP OF GIVING

ARRIC

A Formal Relationship Begins 2018